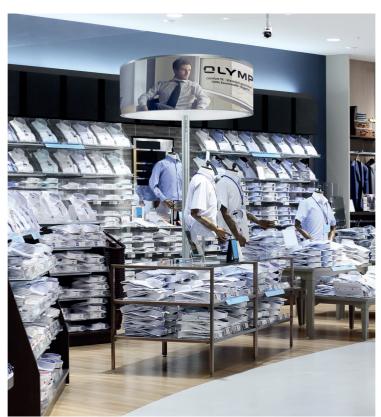

## **FLOOR LAMP**

Use the floor lamps for your own advertising or let it as advertising space. ChangeLights always create a high level of attention at the POS. The pleasant light and the 360-degree view draw attention and thus facilitate the ideal personal approach.

Your advertising becomes highly flexible and can be placed where it is needed: next to shelves, telecommunication systems, campaigns, check stands, or in entrance areas. Letting out advertising space can generate enormous additional revenues. For vendors, this is a top opportunity to point out to their products in a classy way.