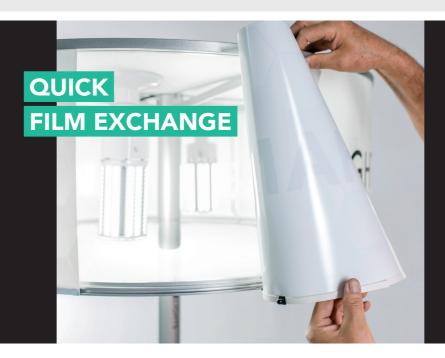

## **TECHNOLOGY**

ChangeLights are of solid design: A rollable base ensures the lamp stands most securely. Integrated castors with brakes facilitate relocation.

Being made from aluminium, the lamp body is extremely lightweight. By adding or removing tubular elements, the lamp's height can be adjusted. By standard, the lamp is up to three metres high. The energy efficiency of the ChangeLights' LEDs is outstanding and corresponds to the state-of-the-art. In accordance with the DIN standard, all components are flame-resistant. The lamp's stand is disassembled when delivered and only has to be plugged together. The luminaire head is to be plugged on and the cable must be pushed through the tube" - that's all!