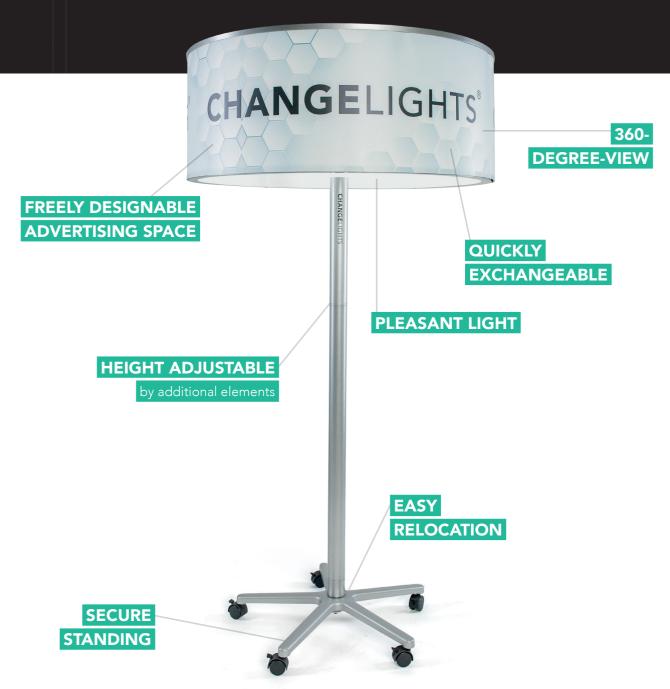

## **FLOOR LAMP**

Use the floor lamps for your own advertising or let it as advertising space. ChangeLights always create a high level of attention at the POS. The pleasant light and the 360-degree view draw attention and thus facilitate the ideal personal approach.

Your advertising becomes highly flexible and can be placed where it is needed: next to shelves, telecommunication systems, campaigns, check stands, or in entrance areas. Letting out advertising space can generate enormous additional revenues. For vendors, this is a top opportunity to point out to their products in a classy way.

## **TECHNOLOGY**

ChangeLights are of solid design: A rollable base ensures the lamp stands most securely. Integrated castors with brakes facilitate relocation.

Being made from aluminium, the lamp body is extremely lightweight. By adding or removing tubular elements, the lamp's height can be adjusted. By standard, the lamp is up to three metres high. The energy efficiency of the ChangeLights' LEDs is outstanding and corresponds to the state-of-the-art. In accordance with the DIN standard, all components are flame-resistant. The lamp's stand is disassembled when delivered and only has to be plugged together. The luminaire head is to be plugged on and the cable must be pushed through the tube" - that's all!