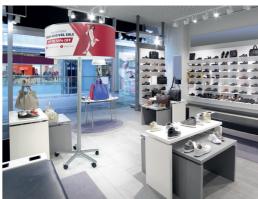

## **FLOOR LAMP**

Use the floor lamps for your own advertising or let it as advertising space. ChangeLights always create a high level of attention at the POS. The pleasant light and the 360-degree view draw attention and thus facilitate the ideal personal approach.

Your advertising becomes highly flexible and can be placed where it is needed: next to shelves, telecommunication systems, campaigns, check stands, or in entrance areas. Letting out advertising space can generate enormous additional revenues. For vendors, this is a top opportunity to point out to their products in a classy way.