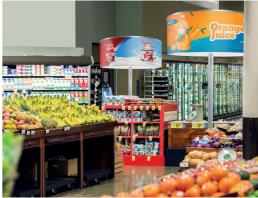

## **FLOOR LAMP**

Use the floor lamps for your own advertising or let it as advertising space. ChangeLights always create a high level of attention at the POS. The pleasant light and the 360-degree view draw attention and thus facilitate the ideal personal approach.

Your advertising becomes highly flexible and can be placed where it is needed: next to shelves, telecommunication systems, campaigns, check stands, or in entrance areas. Letting out advertising space can generate enormous additional revenues. For vendors, this is a top opportunity to point out to their products in a classy way.